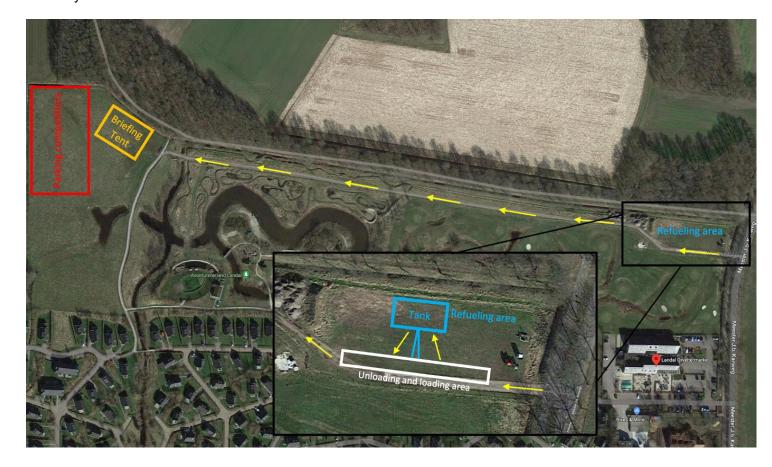

Dear competitor,

Some things that are good to know before you arrive at Landal Green Park Orveltermarke

- Check in, both for the bungalow and the competition are in the briefing tent, see map below.
- Parking at the same field. Pilots can drive to the field using the road assigned with the yellow arrows (navigation set to: "Veenveldsweg, Witteveen"
- Be aware of the mountainbike-trail that's crossing the "Veenveldseweg", drive slowly
- After the check in with Landal you can drive to your bungalow to unload, but after that please park your vehicles on the field.

Red=parking, Yellow=briefing tent and Blue = refueling

See you all soon,

Organisation Dutch Balloon Trophy 2023